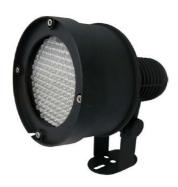

# VIR-1150 Series

Weatherproof IR Illuminator

#### Features

- High efficiency cooling structure aluminium case
- Dual power input: DC12V / AC24V
- = IP66 Aluminum Fashion Housing
- 147 PCs IR LED
- = IR Effect Degree is 25°(Outdoor)
- = IR Effect Distance is 150m (Outdoor)
- Remark: Non-regulative adaptor may cause Illuminator damaged.

### Specification

| Model No.             | VIR-1150 Series        |
|-----------------------|------------------------|
| Туре                  | Outdoor                |
| IR LED                | 147 Pieces             |
| Luminaire             | 850nm IR LED           |
| Angle                 | 25°(Outdoor)           |
| Emissive Power        | 18W                    |
| IR Distance           | 150m (Outdoor)         |
| Control               | CDS/10Lux ON           |
| Power supply          | DC12V±10%/AC24V±10%    |
| Current Consumption   | DC1400mA/ AC800mA(MAX) |
| Dimension             | Ф157×228mm             |
| Weight                | 2330g                  |
| Color                 | Black                  |
| Storage Temperature   | -30°C to +0°C          |
| Operating Temperature | -10°C to +40°C         |