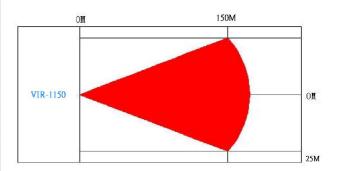

# IR Projecting Angle

#### Features

- High efficiency cooling structure aluminium case
- Dual power input: DC12V / AC24V
- = IP66 Aluminum Fashion Housing
- 147 PCs IR LED
- = IR Effect Degree is 25°(Outdoor)
- = IR Effect Distance is 150m (Outdoor)
- Remark: Non-regulative adaptor may cause Illuminator damaged.

### Specification

| Model No.             | VIR-1150 Series        |
|-----------------------|------------------------|
| Туре                  | Outdoor                |
| IR LED                | 147 Pieces             |
| Luminaire             | 850nm IR LED           |
| Angle                 | 25°(Outdoor)           |
| Emissive Power        | 18W                    |
| IR Distance           | 150m (Outdoor)         |
| Control               | CDS/10Lux ON           |
| Power supply          | DC12V±10%/AC24V±10%    |
| Current Consumption   | DC1400mA/ AC800mA(MAX) |
| Dimension             | Ф157×228mm             |
| Weight                | 2330g                  |
| Color                 | Black                  |
| Storage Temperature   | -30°C to +0°C          |
| Operating Temperature | -10°C to +40°C         |