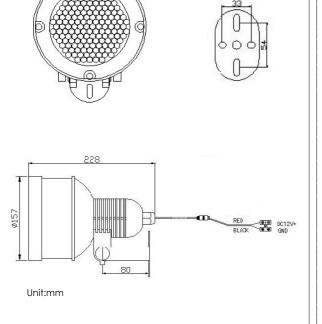

## Dimension

### Specification

| Model No.             | VIR-1150 Series        |
|-----------------------|------------------------|
| Туре                  | Outdoor                |
| IR LED                | 147 Pieces             |
| Luminaire             | 850nm IR LED           |
| Angle                 | 25°(Outdoor)           |
| Emissive Power        | 18W                    |
| IR Distance           | 150m (Outdoor)         |
| Control               | CDS/10Lux ON           |
| Power supply          | DC12V±10%/AC24V±10%    |
| Current Consumption   | DC1400mA/ AC800mA(MAX) |
| Dimension             | Ф157×228mm             |
| Weight                | 2330g                  |
| Color                 | Black                  |
| Storage Temperature   | -30°C to +0°C          |
| Operating Temperature | -10°C to +40°C         |