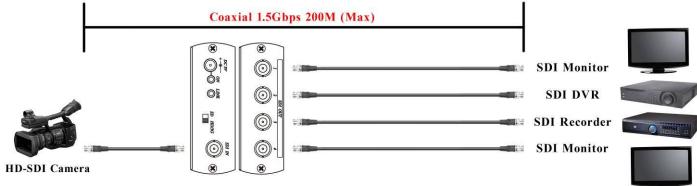

## Installation:

## Working Distance:

| Max. distance via high quality 75Ω Coaxial<br>Cable ( Belden 1505A,1694A RG6U Testing) | Coaxial Cable Total Distance |
|----------------------------------------------------------------------------------------|------------------------------|
| SD resolution (270Mbps: 480i,576i)                                                     | 400M                         |
| HD resolution (1.45Gbps:<br>720p,1080i,1080p@24/25/30Hz )                              | 200M                         |
| Full HD resolution (2.97Gbps:<br>1080p@50/60Hz)                                        | 100M                         |

| Max. distance via high quality 75Ω Coaxial<br>Cable ( Belden 1505A RG59 Testing) | Coaxial Cable Total Distance |
|----------------------------------------------------------------------------------|------------------------------|
| SD resolution (270Mbps: 480i,576i)                                               | 300M                         |
| HD resolution (1.45Gbps:<br>720p,1080i,1080p@24/25/30Hz )                        | 150M                         |
| Full HD resolution (2.97Gbps: 1080p@50/60Hz)                                     | 80M                          |

#### **Recommend Cable:**

To send HD signal, the coax cable Bandwidth must over 1.5G. If send Full HD signal, the coax cable Bandwidth must over 3G.

Link cable recommend to use high quality 75 $\Omega$  Coaxial Cable and BNC connector, low quality coaxial cable may case signal loss and effect transmission distance and reliability.