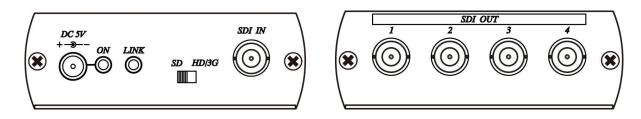

# **LED Indication:**

GREEN

| ON  | Power ON  |
|-----|-----------|
| OFF | Power OFF |

#### BLUE

| ON  | SDI signal input    |
|-----|---------------------|
| OFF | No SDI signal input |

# Switch Indication:

| Input signal: SD    | Switch move to SD position    |
|---------------------|-------------------------------|
| Input signal: HD/3G | Switch move to HD/3G position |

## **Panel View:**