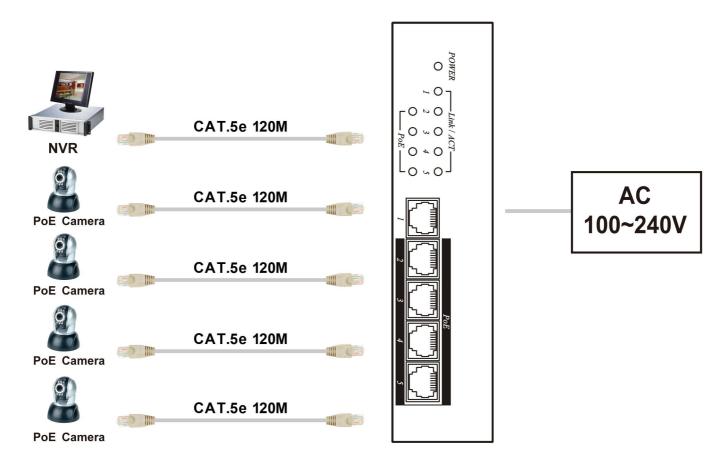

#### **ITEM NO.:** IP06H 5 Port High Power POE Switch

IP06H PoE switch is specifically designed to meet IEEE 802.3at standards with support up to Gigabit speed and powering network devices. With PoE installation of network devices such as IP surveillance cameras, wireless access points, IP phones, and other PoE enabled devices in hard-to-reach, outdoor, and remote areas is simplified.

### Features:

- 4-Port 10/100/1000Mbps with embedded PoE Injector.
- 1-Port 10/100/1000Mbps for connecting to LAN.
- Auto-sensing for detecting PoE or non-PoE devices.
- Compatible IEEE 802.3at PoE standard.
- 2 units install at TPN002 rack mounting become 8 ports Switch.
- Internal power supply.
- Option Model: TRN002 1U 19" Rack Mounting Panel