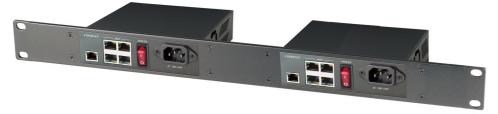

### Installation View:

• Option Model: TRN002 1U 19" Rack Mounting Panel

### Features:

- 4-Port 10/100/1000Mbps with embedded PoE Injector.
- 1-Port 10/100/1000Mbps for connecting to LAN.
- Auto-sensing for detecting PoE or non-PoE devices.
- Compatible IEEE 802.3at PoE standard.
- 2 units install at TPN002 rack mounting become 8 ports Switch.
- Internal power supply.
- Option Model: TRN002 1U 19" Rack Mounting Panel