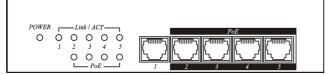

# Panel View:

#### IP06H

# **LED Indication:**

| LED               | (Green) | ON    | Power on                |
|-------------------|---------|-------|-------------------------|
|                   |         | OFF   | Power off               |
| Link/ACT (Yellow) |         | ON    | 10/100/1000 Mbps link   |
|                   |         | OFF   | 10/100/1000 Mbps unlink |
|                   |         | FLASH | Activity                |
| PoE               | (Green) | ON    | PSE sending power       |
|                   |         | OFF   | PSE non power           |