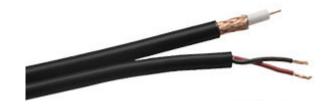

## WC001P RG59 COAX AND POWER CORD

| TECHNICAL  | SPECIFICATION                      |                             |                          |
|------------|------------------------------------|-----------------------------|--------------------------|
| CABLE TYPE | RG59-U COAX AND POWER CORD 0.75/2C |                             |                          |
| STRUCTURE  |                                    | RG59-U                      | POWER CORD               |
| Conductor  | MATERIAL                           | Copper Cover Cooper<br>Wire | Copper Cover Copper Wire |
|            | Diameter (mm)                      | 0.8mm                       | 0.18mm*30C               |
|            | Material                           | PE                          | PVC                      |
| Insulation | Thickness                          | 1.45mm                      | 0.5mm                    |
|            | Diameter (mm)                      | 3.7mm                       | 2.3mm                    |
| Shield     | Material                           | Bare Cooper Wire            |                          |
|            | Construction                       | 16/8/8                      |                          |
|            | Coverage                           | 92%                         |                          |
|            | Diameter (mm)                      | 0.12mm                      |                          |
| Jacket     | Material                           | PVC                         | PVC                      |
|            | Thickness                          | 1.0 mm                      | 0.8 mm                   |
|            | Diameter (mm)                      | 6.0 mm                      | 6.2 mm                   |
|            | Color                              | Black                       | Black                    |
| Printing   | COAXIAL CABLE +CONTROL WIRE        |                             |                          |