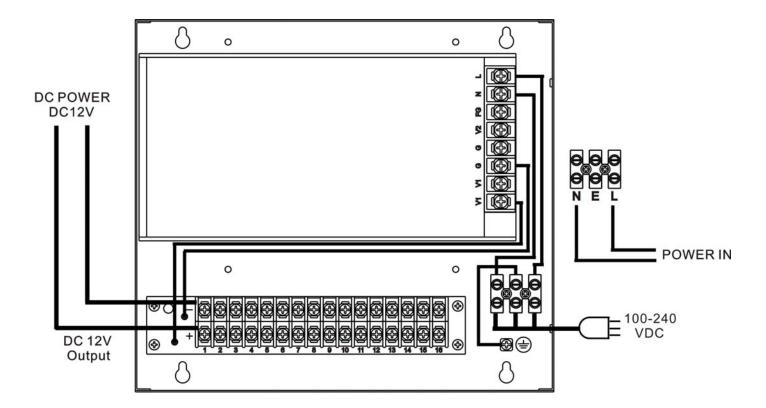

## Wall Mounted DC12V Regulated Power Supply Center

ITEM NO.: PW816S-12R 8 Amp 16 Port DC12V regulated Power Supply

## **Connections:**