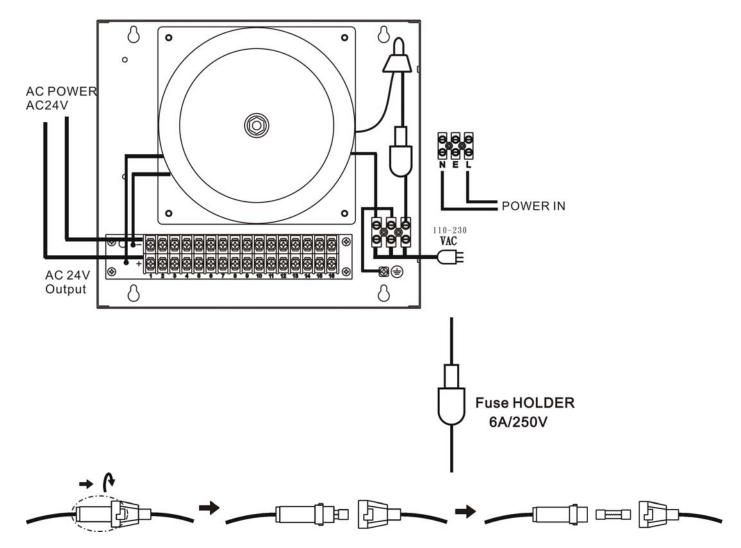

## Wall Mounted AC24V Power Supply Center

## ITEM NO.: PW816S-AC24 8 Amp 16 Port AC24V Voltage Power Supply

## Specifications:

- Red LED on: Mains power supply is normal.
- Red LED off: Mains power supply abnormal, check incoming supply and cable connections.
- Non-load output: AC27V
- Individual protected PTC type fused outputs.
- Outputs PTC fused rated 1.1Amps at 2.5A/4sec.
- A single channel "short" may cause a temporary disconnection (1 sec.) of other channels.
- At least one second to auto rework, after removing an overload condition.
- This product does not contain a built in main power switch, take additional care when connecting or isolating incoming mains supply. Note all warning labels.
- Overall Dimension: 224 x 200 x 60 mm

## Connections:



Rohs (EFC C