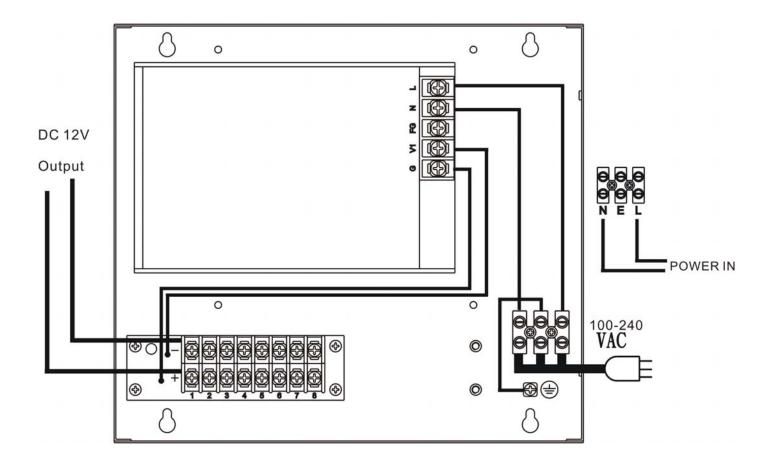

## Wall Mounted DC12V Regulated Power Supply Center

ITEM NO.: PW408S-12R 4 Amp 8 Port DC12V regulated Power Supply

## **Connections:**