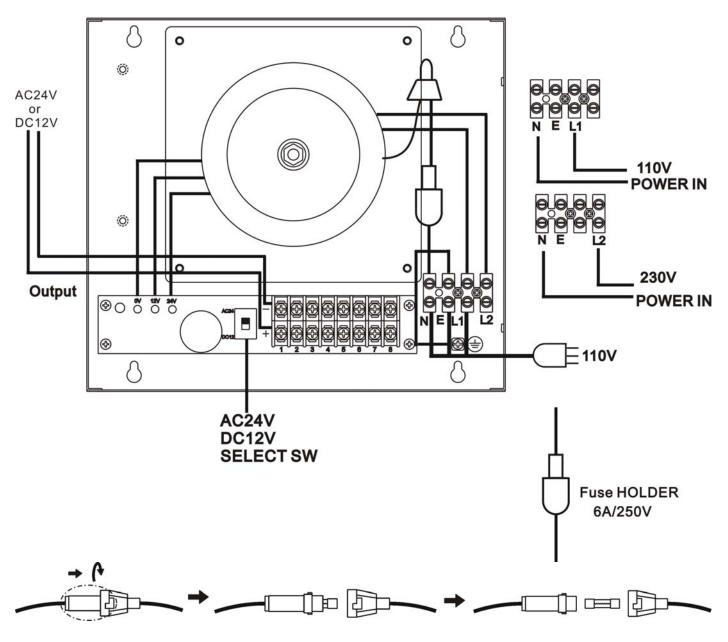

## Wall Mounted AC24V/DC12V Dual Power Supply Center

ITEM NO.: PW408S 4 Amp 8 Port AC24V/DC12V Dual Voltage Power Supply

## **Connections:**