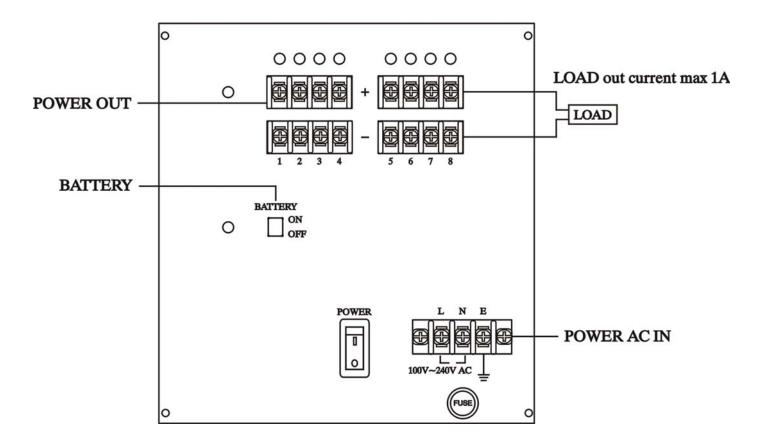

## **Wall Mounted Power Supply Center**

## ITEM NO.: PW408U 12VDC REGULATED WITH 3AMP BACK UP BATTERY

- 1. PW408U → 8 Port Voltage output.
- 2. Individual Green LED, ON→ Output ok, OFF→ output failed (check LOAD)
- 3. Red LED ON→Major power supply normal, LED not light→Major power supply not normal (check output: power switch or fuse). If fuse failed, please change new fuse Fuse spec: 2 AMP/250V Dimension: 5.2 mm x 20 mm
- 4. Input AC Voltage → 100V ~ 240V, L = Live Wire, N = Neutral Wire, E = Earth Wire.
- 5. Output Voltage load: 12VDC Regulated at 4AMP. (Recharge Battery status: 3.5AMP Max.)
- 6. Max Output Current: 4AMP (1CH~8CH).
- 7. Individual output: standard output current 1AMP.
- 8. Individually protected PTC\* auto reset output fuse.
- 9. Individual current protection: 1.1A, (2.5A/4sec.)
- 10. Built in surge protection.
- 11. At least need one second to auto rework after remove the overload status.
- 12. Built in 12V 3.3AMP Rechargeable Sealed Lead Acid Battery for power back up.
- 13. Automatic switch over to stand-by battery when AC fails.
- 14. LED color Indication on Battery: Green: battery full, Yellow: battery recharging, Red: loss of AC, stand-by battery supplying power, Flash Red: low battery.