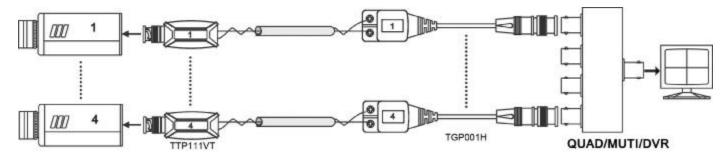

#### **Installation View:**

The Video Ground Loop I solator should be installed where runs of video cable are known to have ground loops. It must be installed in the video cable that has come directly from the camera, but before the cable has been connected to anything else.

If several video cameras come from the same area, fix a Video Ground Loop Isolator In every cable, or a ground loop will still remain.