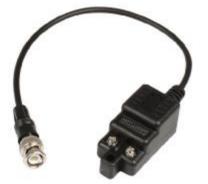

### TGP001H Hi Performance Twisted Pair Ground Loop Isolator

- I BNC male to terminal block with 20cm mini coax cable.
- I Passive type, no power need.
- I Hi Performance to eliminate ground loop problem.
- Low video loss , Bandwidth: 20hz -11Mhz ,+0/-3Db.
- I Prevents video-signal distortion caused by video ground loops.
- I Eliminates picture tearing, cross talk and rolling.
- I Prevents power cables laid by others interfering with the CCTV system.

#### **Installation View:**

The Video Ground Loop I solator should be installed where runs of video cable are known to have ground loops. It must be installed in the video cable that has come directly from the camera, but before the cable has been connected to anything else.