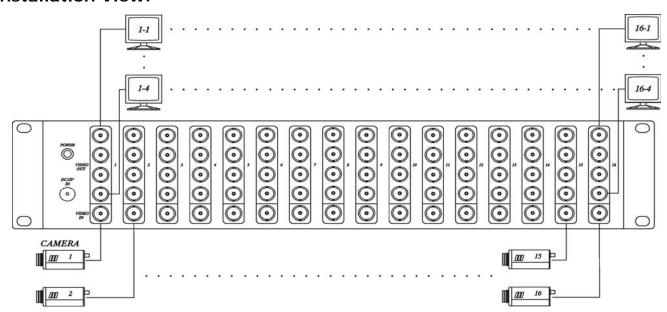

# **Coaxial Cabling: Video Distributor Series**

**ITEM NO.: CD1664** 

CD1664 is video distributor with one or multi video input to multi output over RG59 coaxial cable. They are suitable for far distance, different floor in a building or different electrical field.



#### Features:

- Red LED: power on/off.
- Low working temperature.
- It can be connected video camera, multiplexer, VCR, DVR...etc.

### Installation View:



## **Troubleshooting:**

All transmission distances mentioned above are without connecting image processor (e.g. Quad, Multiplexer, DVR), the transmission range would be reducing 100-200meters upon different camera, cable, DVR...ect.

When finish the installation, but no video signal, please checks Power LED and power source.

## Specification:

| ITEM NO.                | CD1664                                         |
|-------------------------|------------------------------------------------|
| Video Input Channel     | 16                                             |
| Video Output Channel    | 64                                             |
| Video Input Level       | 0.8~1.2Vp-p, 75 Ohms                           |
| Video Bandwidth         | 20Mhz