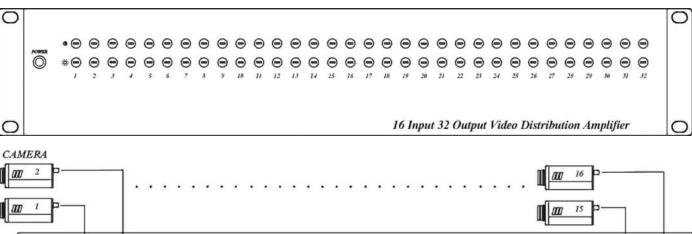

### Coaxial Cabling: Video Distributor & Video Amplifier Series

ITEM NO.: CD1632A 16 Input 32 Output Video Distribution Amplifier

CD1632A is video distribution Amplifier. 16 input, 32 output, each channel with 2 output. Each output built in Brightness and Sharpness adjustment. It takes 2U (3.5 inch) Of space in standard 19" Rack. It's suitable for far distance, different floor in a building or different electrical field.



#### Features:

- Wide bandwidth, video gain compensation amplification.
- HF compensation.
- 10dB adjustable image gain.
- Sharpness and Brightness adjustment.
- Transmission range: 1000 meters (RG59 coaxial cable).
- Red LED: power on/off.
- It can be connected video camera, multiplexer, VCR, DVR...etc.
- Power supply included.

#### View of Installation:



## Specifications:

| Item NO.                | CD1632A                  |
|-------------------------|--------------------------|
| Video Input Channel     | 16                       |
| Video Output Channel    | 32                       |
| Video Input Level       | 0.8~1.2Vp-p, 75 Ohms     |
| Video Bandwidth         | 10hz - 10MHz             |
| Power Supply            | DC12V/1200mA (Regulated) |
| Power Consumption       | 800mA                    |
| Brightness              | V                        |
| Sharpness               | V                        |
| Storage Temperature     | 0 ~80 ℃                  |
| Operation Temperature   | 0~ 40 °C                 |
| Dimensions W x H x D mm | 483x62x88.4mm            |
|                         | ( 2U height )            |
| Weight