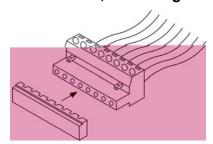

installations and ideal for security monitoring stations.

## Features:

- Built in 16 port passive transceivers in 1U 19" rack mounting panel.
- Passive, no power required.
- Built in a highly balanced mode of video transmission for extra interference immunity.
- As a rack mounting passive transmitter hub, use with active receiver at distance up to 1000 meters
- Built in Hi Performance Ground Loop Isolator at each channel.
- Low video loss , Bandwidth: 20hz -11Mhz ,+0/-3Db
- Prevents video-signal distortion caused by video ground loops.
- Eliminates picture tearing, cross talk and rolling.
- Prevents power cables laid by others interfering with the CCTV system.

## Installation View:





# Please note "+", "-" of signal and cable, if confuse them, picture would be not clear or twisted.



# Removable Terminal Block For Easy Installation.

## **Specification:**

| ITEM NO.                          | TPP016GB                     |
|-----------------------------------|------------------------------|
|                                   |                              |
| Video Input Port                  | 16 Port (Terminal Block)     |
| Video Output Port (BNC Connector) | 16 Port, 1Vp-p, 75 ohms      |
| Power Input                       | DC12V                        |
| Power Consumption                 | X                            |
| Insertion Loss                    | <0.5dB                       |
| Bandwidth                         | 20Hz -11MHz, +0/-3dB         |
| Input Resistance                  | 75 ohm                       |
| Output Resistance