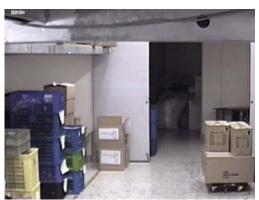

## 16 Port Passive Video Transceiver Hub Built in Ground Loop Isolator

ITEM NO.: TPP016GB







TPP016GB is a multi 16 ports video transceivers to be install onto one compact 19" wide 1U panel. Each output built in hi performance video Ground loop isolator for anti-noise feature. It is perfect for larger CCTV installations and ideal for security monitoring stations.

## Features:

- Built in 16 port passive transceivers in 1U 19" rack mounting panel.
- Passive, no power required.
- Built in a highly balanced mode of video transmission for extra interference immunity.
- As a rack mounting passive transmitter hub, use with active receiver at distance up to 1000 meters
- Built in Hi Performance Ground Loop Isolator at each channel.
- Low video loss , Bandwidth: 20hz -11Mhz ,+0/-3Db
- Prevents video-signal distortion caused by video ground loops.
- Eliminates picture tearing, cross tal