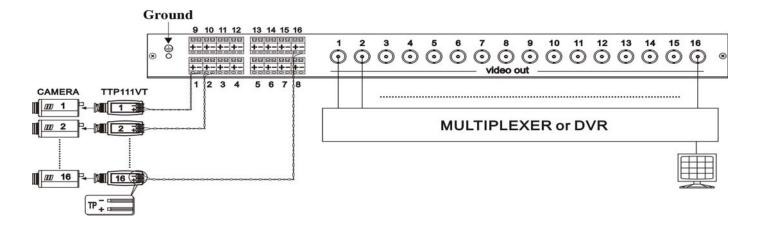

## Installation View:

# Please note "+", "-" of signal and cable, if confuse them, picture would be not clear or twisted.