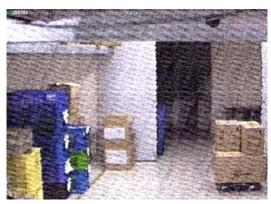

## 16 Port Passive Video Transceiver Hub Built in Ground Loop Isolator

ITEM NO.: TPP016GB







TPP016GB is a multi 16 ports video transceivers to be install onto one compact 19" wide 1U panel. Each output built in hi performance video Ground loop isolator for anti-noise feature. It is perfect for larger CCTV installations and ideal for security monitoring stations.

## Features:

- Built in 16 port passive transceivers in 1U 19" rack mounting panel.
- Passive, no power required.
- Built in a highly balanced mode of video transmission for extra interference immunity.
- As a rack mounting passive transmitter hub, use with active receiver at distance up to 1000 meters
- Built in Hi Performance Ground Loop Isolator at each channel.
- Low video loss , Bandwidth: 20hz -11Mhz ,+0/-3Db
- Prevents video-signal distortion caused by video ground loops.
- Eliminates picture tearing, cross t