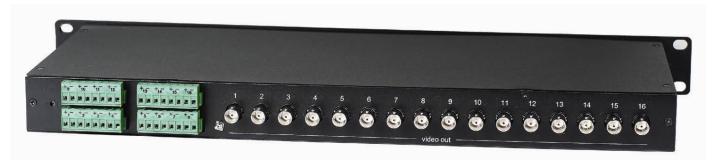

## 16 Port Passive Video Transceiver Hub Built in Ground Loop Isolator

ITEM NO.: TPP016GB

TPP016GB is a multi 16 ports video transceivers to be install onto one compact 19" wide 1U panel. Each output built in hi performance video Ground loop isolator for anti-noise feature. It is perfect for larger CCTV installations and ideal for security monitoring stations.

## Features:

- Built in 16 port passive transceivers in 1U 19" rack mounting panel.
- Passive, no power required.
- Built in a highly balanced mode of video transmission for extra interference immunity.
- As a rack mounting passive transmitter hub, use with active receiver at distance up to 1000 meters
- Built in Hi Performance Ground Loop Isolator at each channel.
- Low video loss , Bandwidth: 20hz -11Mhz ,+0/-3Db
- Prevents video-signal distortion caused by video ground loops.
- Eliminates picture tearing, cross talk and rolling.
- Prevents power cables laid by others interfering with the CCTV system.

## **Specification:**

| ITEM NO.                          | TPP016GB                     |
|-----------------------------------|------------------------------|
|                                   |                              |
| Video Input Port                  | 16 Port (Terminal Block)     |
| Video Output Port (BNC Connector) | 16 Port, 1Vp-p, 75 ohms      |
| Power Input                       | DC12V                        |
| Power Consumption                 | X                            |
| Insertion Loss                    | <0.5dB                       |
| Bandwidth                         | 20Hz -11MHz, +0/-3dB         |
| Input Resistance                  | 75 ohm                       |
| Output Resistance                 | 75 ohm                       |
| Ground loop rejection             | >90dB @>50Hz                 |
| Isolation Voltage                 | 600VDC (Min)                 |
| Insulation Resistance             | 100m Ohm                     |
| Transient Voltage Suppressors     | 12 Vrms                      |
| Recommend Cable                   | CAT 5 Cable 4 Pairs (24 AWG) |
| Dimension W x H x D mm            | 482x170X44 (1U)              |
| Weight g                          | 3500 g                       |
| Material                          | Metal Black                  |