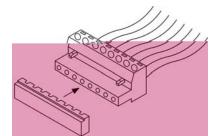

ame rack as other equipment, such as switchers, multiplexers, DVR, video conferencing equipment, etc. They are perfect for larger CCTV installations and ideal for security monitoring stations.

#### TPP016D 16 Port Passive Video & Data Transceiver Hub In 1U Rack Mounting Panel

- Built in 16 port passive transceivers in 1U 19" rack mounting panel.
- Data Input: 1 port (RS485), Data output: 16 port (RS485).
- Built in Surge Protection.
- As a rack mounting passive transmitter hub, use with TTA111AVR/TTA111VR receiver at distance up to 1000 meters.
- Passive, no power required.
- Built in a highly balanced mode of video transmission for extra interference immunity.

### Installation View:



# Please note "+", "-" of signal and cable, if confuse them, picture would be not clear or twisted.



# Removable Terminal Block For Easy Installation.

## Specification:

| ITEM NO.               | TPP016D                      |
|------------------------|------------------------------|
| Video Input Port       | 16 Port (Terminal Block)     |
| Video Output Port      | 16 Port, 1Vp-p, 75 ohms      |
| Data Input Port        | 1 Port (Terminal Block)      |
| Data Output Port       | 16 Port (Terminal Block)     |
| Recommend Cable        | CAT 5 Cable 4 Pairs (24 AWG) |
| Operating Temperature  | -20 ~70°C                    |
| Dimension W x H x D mm | 482x105X44 (1U)              |
| Weight g               | 1400                         |
| Material               | Metal Black                  |