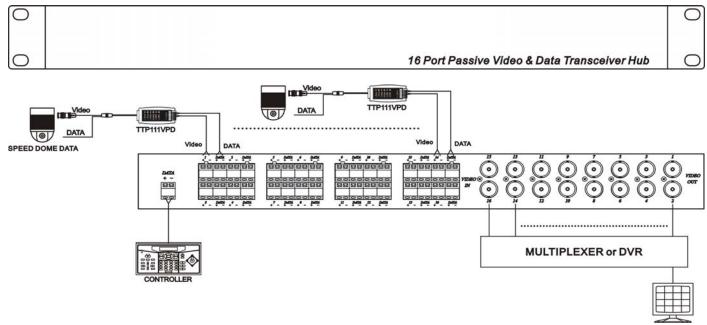

# ITEM NO.: TPP016D

TPP016D is a multi 16 ports video transceivers to be install onto one compact 19" wide 1U panel, Panels can reside in the same rack as other equipment, such as switchers, multiplexers, DVR, video conferencing equipment, etc. They are perfect for larger CCTV installations and ideal for security monitoring stations.

#### TPP016D 16 Port Passive Video & Data Transceiver Hub In 1U Rack Mounting Panel

- Built in 16 port passive transceivers in 1U 19" rack mounting panel.
- Data Input: 1 port (RS485), Data output: 16 port (RS485).
- Built in Surge Protection.
- As a rack mounting passive transmitter hub, use with TTA111AVR/TTA111VR receiver at distance up to 1000 meters.
- Passive, no power required.
- Built in a highly balanced mode of video transmission for extra interference immunity.

### Installation View:

# Please note "+", "-" of signal and cable, if confuse them, picture would be not clear or twisted.