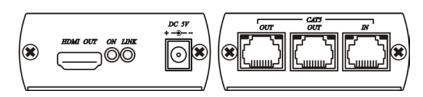

## Panel view:

#### HE03LR

# **LED Indication Status:**

Power On (power)

Link Flash ( under linking )

On (linking)

## **RJ-45 Define:**

Green Flash ( Data transmission )

Orange On (linking)