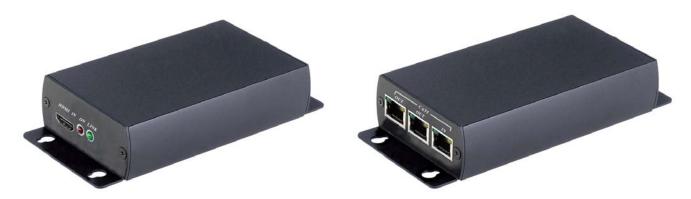

# HDMI 1 in 3 out CAT5 Extender with Chainable Receiver

ITEM NO.: HEO3L

- Extends HDMI signal over one CAT5/5e/6 cable.
- Including HE03LT transmitter and HE03LR receiver unit.
- Receiver built in 1 x HDMI output and 2 x CAT5 output for chainable to another receiver for longer distance and multiple displays.
- HE03LR receiver could be chainable up to 31 pieces with distance 3.1KM. It also could be cascade by 31 layers, total up to 100 displays
- HDMI 1.3 compliant.
- HDCP compatible.
- Transmission range up to 100M at 1080p.
- Plug and play for easy operation.