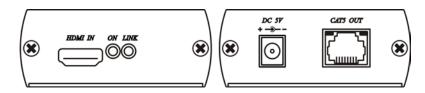

## Panel view:

#### **HEO3LT**

# **LED Indication Status:**

Power On (power)

Link Flash ( under linking )

On (linking)

## **RJ-45 Define:**

Green Flash ( Data transmission )

Orange On (linking)