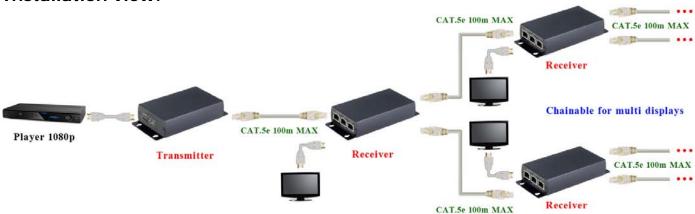

# HDMI 1 in 3 out CAT5 Extender with Chainable Receiver

ITEM NO.: HEO3L

- Extends HDMI signal over one CAT5/5e/6 cable.
- Including HE03LT transmitter and HE03LR receiver unit.
- Receiver built in 1 x HDMI output and 2 x CAT5 output for chainable to another receiver for longer distance and multiple displays.
- HE03LR receiver could be chainable up to 31 pieces with distance 3.1KM. It also could be cascade by 31 layers, total up to 100 displays
- HDMI 1.3 compliant.
- HDCP compatible.
- Transmission range up to 100M at 1080p.
- Plug and play for easy operation.

## Installation view: