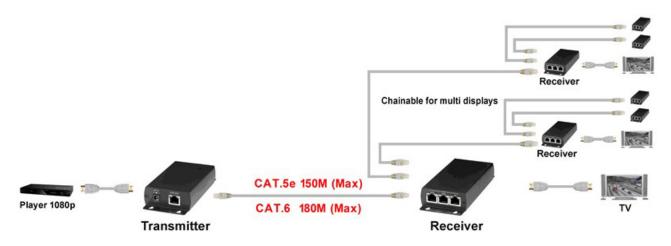

# HDMI 1 in 3 out CAT5 Extender with Chainable Receiver

ITEM NO.: HEO3L

- Extends HDMI signal over one CAT5/5e/6 cable.
- Including HE03LT transmitter and HE03LR receiver unit.
- Receiver built in 1 x HDMI output and 2 x CAT5 output for chainable to another receiver for longer distance and multiple displays.
- HE03LR receiver could be chainable up to 31 pieces with distance 4.6KM. It also could be cascade by 31 layers, total up to 100 displays
- HDMI 1.3 compliant.
- HDCP compatible.
- Transmission range up to 180m at 1080p.
- Plug and play for easy operation.

## Installation view: