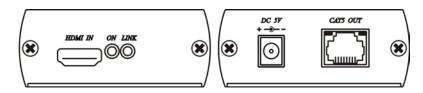

## Panel view:

#### **HEO3LT**

# **LED Indication Status:**

Power On (power)

Link Flash ( under linking )

On (linking)

## **RJ-45 Define:**

Green Flash ( Data transmission )

Orange On (linking)