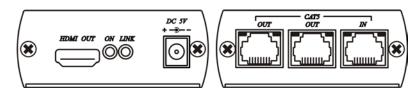

## Panel view:

#### HE03LR

# **LED Indication Status:**

Power On (power)

Link Flash ( under linking )

On (linking)

## **RJ-45 Define:**

Green Flash ( Data transmission )

Orange On (linking)