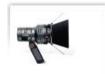

# Reporter 250H Battery Operated Tungsten Lighting Performance

Get ready for unbeatable lighting performance – with our battery operated Reporter 250H. The luminaire features integrated multicoated protective glass to keep your bulbs safe, and removable 4-leaf barndoors which can be rotated.

The handle has its own integrated camera shoe and space for a spare bulb.

The Reporter 250H has long been the 30 V tungsten halogen light of choice. Its wide-area illumination guarantees brilliant pictures even when the daylight filter is inserted.