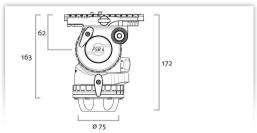

## **Technical Facts**

Weight Payload

Fayloau

Sliding range - plate

Counterbalance

Grades of drag

Tilt range

Temperature range

Camera fitting

Tripod/Pedestal fitting

Pan bar(s)

Level

1.9 kg / 4.2 lbs

0 - 4 kg / 0 - 8.8 lbs

120 mm / 4.7 in

in 5 steps

3 each horizontal and vertical + 0

+90/-70°

-40° to +60° C / -40 to +140° F

Sideload plate S

75 mm bowl, integrated flat base fitting

1, Type DV 75

yes

Dimensions