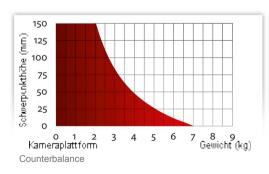

The FSB 4 offers functional Sachtler features such as a robust aluminium housing and the proven Sachtler Speedbalance technology for swift balancing. Its three horizontal and three vertical grades of damping, the reliable five-step counterbalance as well as its integrated flat base fitting, guarantee ideal handling qualities. The FSB 4 works with tripods with a 75 mm bowl.

Camera fitting

Tripod/Pedestal fitting

Pan bar(s)

Level

1.9 kg / 4.2 lbs

0 - 4 kg / 0 - 8.8 lbs

120 mm / 4.7 in

in 5 steps