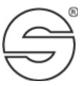

## sachtler

Secure creativity: the FSB 4.

This fluid head with its payload of 0-4 kg (8.8 lb) is the ideal device for users of small and lightweight (H)DV cameras which are equipped with professional accessories.

The FSB 4 offers functional Sachtler features such as a robust aluminium housing and the proven Sachtler Speedbalance technology for swift balancing. Its three horizontal and three vertical grades of damping, the reliable five-step counterbalance as well as its integrated flat base fitting, guarantee ideal handling qualities. The FSB 4 works with tripods with a 75 mm bowl.