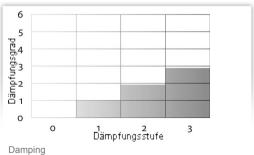

The FSB 4 offers functional Sachtler features such as a robust aluminium housing and the proven Sachtler Speedbalance technology for swift balancing. Its three horizontal and three vertical grades of damping, the reliable five-step counterbalance as well as its integrated flat base fitting, guarantee ideal handling qualities. The FSB 4 works with tripods with a 75 mm bowl.

3 each horizontal and vertical + 0

+90/-70°

-40° to +60° C / -40 to +140° F

Sideload plate S

75 mm bowl, integrated flat base fitting

1, Type DV 75

yes

Dimensions