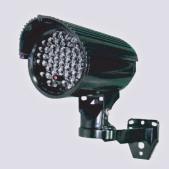

## **IR** Illuminator

IR3

#### **FEATURES**

- > High power 850nm infrared illuminator.
- > IR project distance up to 60 meters.
- > Built-in light sensor can turn on the infrared illuminator automatically in low light environment.
- > Complied with IP66 weatherproof standards.

#### **SPECIFICATIONS**

| Model               | IR3                           |
|---------------------|-------------------------------|
| Construction        | Die-cast Aluminum             |
| Bulb                | 49 Units of High Power IR LED |
| Wave Length         | 850nm                         |
| IR Project Distance | 60 Meters                     |
| Field Angle         | 25°                           |
| Power Supply        | AC90~260V; DC12V              |
| Power Consumption   | 8.5 Watts                     |
| Operating Temp.     | -10°C to 50°C (14°F to 122°F) |
| Water Resistance    | IP66                          |
| Dimensions          | 110mm (φ) * 230mm (L)         |