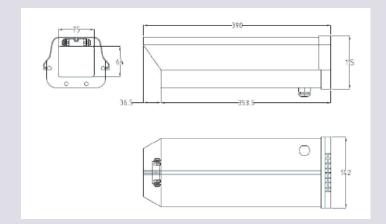

#### **DIMENSIONS**

Xcoré

#### **SPECIFICATIONS**

| Model                | XPH600                          | XPH600H             |
|----------------------|---------------------------------|---------------------|
| Material             | Aluminum                        |                     |
| Coating Color        | Beige                           |                     |
| Appearance Size      | 142 (W) x 115 (H) x 280 (L) mm  |                     |
| Suitable Camera Size | 100 (W) x 80 (H) x 215 (L) mm   |                     |
| Input Voltage        | 12VDC / 24VAC / 110VAC / 220VAC |                     |
| Packing              | 12 pcs in one carton            |                     |
| N.W. / G.W. / CU'FT  | 18.4kgs / 19.5kgs / 3.9'        |                     |
| Heater               | NO                              | YES                 |
| Control Temperature  | Heater                          | ON: 15°C; OFF: 25°C |