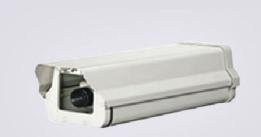

# IP66

XPH600

#### **FEATURES**

- > IP66 waterproof standard.
- > Easy installation by lift lid.
- > Optional heater & blower.
- > With Metal Cilp for lock.