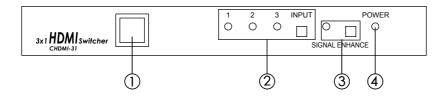

# Operation Controls and Functions Front Panel

- 1. Remote control sensor.
- Input select/Indicators: Press the "INPUT" button sequentially to switch to your desired input source and the LED will illuminate to indicate which input source is selected.
- **3. Signal Enhancement/Indicator:** Press the "Signal Enhance" button to turn on this feature to improve signal quality after long distance transmission. Press again to turn off. The LED will illuminate when the signal is enhanced.
- 4. Power LED Indicator: The LED will illuminate when the power is connected.