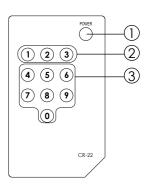

#### **Remote Control**

1. Power:

Press the button to turn on/off the unit.

2. Direct input selector:

Press 1, 2, or 3 to select the desired input source.

3. Void buttons (No function).