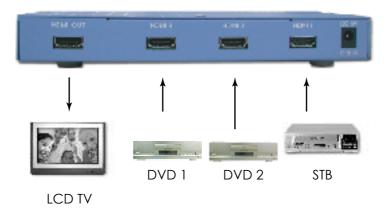

#### **Rear Panel**

- 1. **HDMI output:** Connect the HDMI out of the unit to the HDMI input of your display of using HDMI cable.
- **2. HDMI inputs:** Connect your various HDMI sources to the 3 HDMI inputs of unit using HDMI cables.
- 3. Power: Plug the supplied 5VDC power supply into the unit.

# **Connection and Installation**