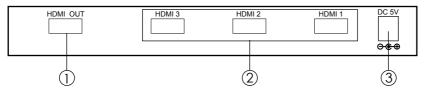

#### **Rear Panel**

- 1. **HDMI output:** Connect the HDMI out of the unit to the HDMI input of your display of using HDMI cable.
- **2. HDMI inputs:** Connect your various HDMI sources to the 3 HDMI inputs of unit using HDMI cables.
- 3. Power: Plug the supplied 5VDC power supply into the unit.