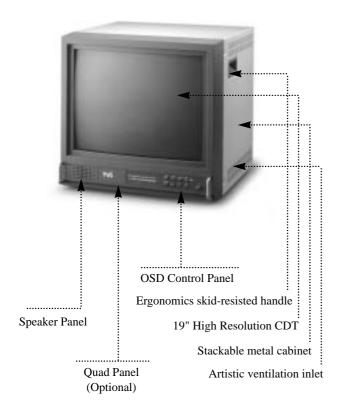

#### 5. Smart Tooling

Modularized design in front bezel with speaker panel, quad panel and control panel. Can use change-code function for various outward to meet customer's distinct demands.