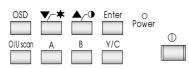

# User control

## 2. Smart Control

- 3 Channels Auto/Manual Switching
  ( 2 Sets of BNC In/Out, 1 Set of Y/C In/Out)
- Over/Under scan (Push-push type on front panel)