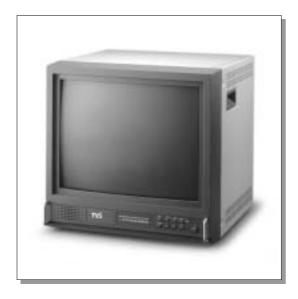

# 19" COLOR CCTV Monitor Smart Series

# CH-19DXA

## Features

- Multi-Language OSD (On Screen Display) user control
- Fit in EIA rack (19" rack mountable)
- Over/Under scan (Push-push type on front panel)
- Super high performance with high resolution more than 800TV lines
- Built-in 3 Channels switch by manual
- Auto loop through
- Built-in microprocessor digital control
- Durable metal cabinet
- Dual scanning system NTSC/PAL compatible
- Universal power input AC 100 ~ 240V
- Built-in clear and crisp speaker
- (19") Viewing area > (17") 20%