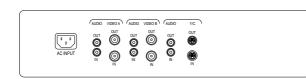

# Rear panel

### Specificatio

| MODEL                        | CH-19DXA                              |
|------------------------------|---------------------------------------|
| Picture Tube                 | 19" 0.27mm color CDT                  |
| Horizontal Resolution        | >800 TV lines (Center)                |
| Scanning Frequency           | 15.734 KHz/60 Hz (NTSC)               |
|                              | 15.625 KHz/50 Hz (PAL)                |
| Video Input                  | Composite video 1.0 V p-p 75 $\Omega$ |
| Video Connections            | Video BNC in x 2, Y/C in x 1          |
|                              | Video BNC out x 2, Y/C out x 1        |
| Audio Connections            | RCA in x 3                            |
|                              | RCA out x 3                           |
| Control Front                | Power on/off, O/U scan, OSD for       |
| Aspect Ratio                 | 4:3                                   |
| Power Input                  | AC 100 ~ 240V, 50/60 Hz               |
| Power Consumption            | 95W max                               |
| Dimensions (WxHxD) Packing   | 575 x 550 x 590 mm                    |
| Product                      | 448 x 433.5 x 447.8 mm                |
| Weight Net                   | 25 Kgs                                |
| Gross                        | 30 Kgs                                |
| Operating Humidity Condition | 10% ~ 90%                             |
| Operating Temperature Range  | -10°C ~ +50°C                         |
|                              |                                       |
|                              |                                       |
|                              |                                       |
|                              |                                       |
|                              |                                       |
|                              |                                       |