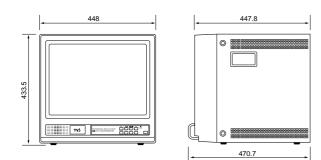

## Dimensions

### Specificatio

| MODEL                        | CH-19DXA                              |
|------------------------------|---------------------------------------|
| Picture Tube                 | 19" 0.27mm color CDT                  |
| Horizontal Resolution        | >800 TV lines (Center)                |
| Scanning Frequency           | 15.734 KHz/60 Hz (NTSC)               |
|                              | 15.625 KHz/50 Hz (PAL)                |
| Video Input                  | Composite video 1.0 V p-p 75 $\Omega$ |
| Video Connections            | Video BNC in x 2, Y/C in x 1          |
|                              | Video BNC out x 2, Y/C out x 1        |
| Audio Connections            | RCA in x 3                            |
|                              | RCA out x 3                           |
| Control Front                | Power on/off, O/U scan, OSD for       |
| Aspect Ratio                 | 4:3                                   |
| Power Input                  | AC 100 ~ 240V, 50/60 Hz               |
| Power Consumption            | 95W max                               |
| Dimensions (WxHxD) Packing   | 575 x 550 x 590 mm                    |
| Product                      | 448 x 433.5 x 447.8 mm                |
| Weight Net                   | 25 Kgs                                |
| Gross                        | 30 Kgs                                |
| Operating Humidity Condition | 10% ~ 90%                             |
| Operating Temperature Range  | -10°C ~ +50°C                         |
|                              |                                       |
|                              |                                       |
|                              |                                       |
|                              |                                       |
|                              |                                       |
|                              |                                       |