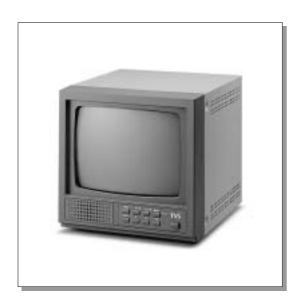

# 10" COLOR CCTV Monitor **Smart Series**

# CM-10DXA

## Features

- ✓ Multi-Language OSD (On Screen Display) user control
- Auto loop through
- ▼ Built-in microprocessor digital control
- ▼ Perfect video display through Y/C input
- Stackable metal cabinet
- High performance with high resolution more than 300 TV lines
- Dual scanning system NTSC / PAL compatible
- ▼ Universal power input AC 100 ~ 240V