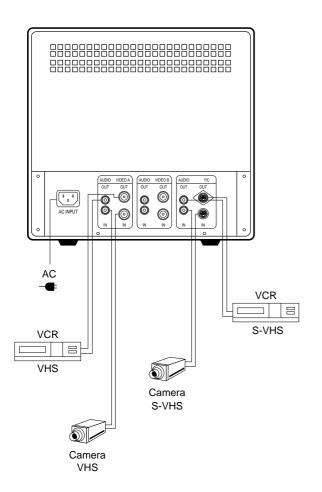

## Rear panel

## **Dimensions**

MODEL CM-10DXA Picture Tube 10" diagonal color Horizontal Resolution >300 TV lines (Center) Scanning Frequency 15.734 KHz / 60 Hz (NTSC) 15.625 KHz / 50 Hz (PAL) Video Input Composite video 1.0 Vp-p 75  $\Omega$ Video Connections Video BNC in x 2, Y/C in x 1 Video BNC out x 2, Y/C out x 1 Audio Connections RCA in x 3 RCA out x 3 Control Front Power on/off, OSD....... **Power Input** AC 100 ~ 240V, 50/60 Hz Power Consumption 44W max Dimensions (WxHxD) Packing 340 x 375 x 385 mm Product 258 x 260 x 302 mm Weight Net 8.0 Kgs Gross 9.0 Kgs

1. COLOR 6. VOLUME 7. SWITCHER MODE 2. TINT 3. BRIGHTNESS 8. LANGUAGE 4. CONTRAST 9. VERSION 5. SHARPNESS EXIT:OSD

- ✓ PAL/NTSC Auto Detect
- ✓ AC100V ~ 240V Universal Power Source
- ▼ CVBS & Y/C Available, compatible with VCR, Camera, Multiplexer and Quad