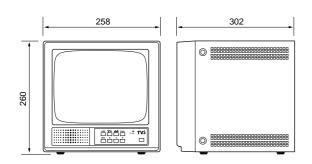

## **Dimensions**

MODEL CM-10DXA Picture Tube 10" diagonal color Horizontal Resolution >300 TV lines (Center) Scanning Frequency 15.734 KHz / 60 Hz (NTSC) 15.625 KHz / 50 Hz (PAL) Video Input Composite video 1.0 Vp-p 75  $\Omega$ Video Connections Video BNC in x 2, Y/C in x 1 Video BNC out x 2, Y/C out x 1 Audio Connections RCA in x 3 RCA out x 3 Control Front Power on/off, OSD....... **Power Input** AC 100 ~ 240V, 50/60 Hz Power Consumption 44W max Dimensions (WxHxD) Packing 340 x 375 x 385 mm Product 258 x 260 x 302 mm Weight Net 8.0 Kgs Gross 9.0 Kgs