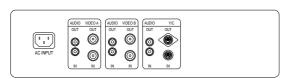

## Rear panel

## **Dimensions**

MODEL CM-10DXA Picture Tube 10" diagonal color Horizontal Resolution >300 TV lines (Center) Scanning Frequency 15.734 KHz / 60 Hz (NTSC) 15.625 KHz / 50 Hz (PAL) Video Input Composite video 1.0 Vp-p 75  $\Omega$ Video Connections Video BNC in x 2, Y/C in x 1 Video BNC out x 2, Y/C out x 1 Audio Connections RCA in x 3 RCA out x 3 Control Front Power on/off, OSD....... **Power Input** AC 100 ~ 240V, 50/60 Hz Power Consumption 44W max Dimensions (WxHxD) Packing 340 x 375 x 385 mm Product 258 x 260 x 302 mm Weight Net 8.0 Kgs Gross 9.0 Kgs