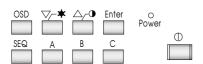

## **User control**

1. COLOR 6. VOLUME 7. SWITCHER MODE 2. TINT 3. BRIGHTNESS 8. LANGUAGE 4. CONTRAST 9. VERSION 5. SHARPNESS EXIT:OSD

- ✓ PAL/NTSC Auto Detect
- ✓ AC100V ~ 240V Universal Power Source
- ▼ CVBS & Y/C Available, compatible with VCR, Camera, Multiplexer and Quad