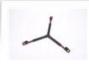

# sachtler

EFP 2 D

Tripod, Aluminium

Like other tripods in the outstanding EFP series, the EFP 2 D is a 150 mm double extension tripod that features fast-action clamps. In addition to the ground spreader, an adjustable mid-level spreader is also available. The EFP 2 D is extremely stable because it uses twin tubes which stretch from the top right down to the bottom. The EFP series, as evident from its name, is especially suited to electronic field production.

#### **Technical Facts**

| Weight                         |
|--------------------------------|
| Payload                        |
| Height with spreader           |
| Height with mid-level spreader |
| Head fitting                   |
| Transport length               |
| Extension                      |

5 kg / 11 lbs 90 kg / 198 lbs 58 - 161 cm / 22.8 - 63.4 in 58 - 154 cm / 22.6 - 60.6 in 150 mm 76 cm / 29.9 in 2-fold