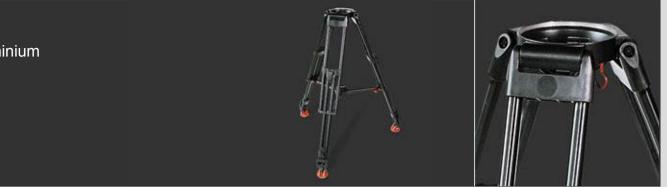

# sachtler

EFP 2 D

Tripod, Aluminium

Like other tripods in the outstanding EFP series, the EFP 2 D is a 150 mm double extension tripod that features fast-action clamps. In addition to the ground spreader, an adjustable mid-level spreader is also available. The EFP 2 D is extremely stable because it uses twin tubes which stretch from the top right down to the bottom. The EFP series, as evident from its name, is especially suited to electronic field production.

5 kg / 11 lbs 90 kg / 198 lbs 58 - 161 cm / 22.8 - 63.4 in 58 - 154 cm / 22.6 - 60.6 in 150 mm 76 cm / 29.9 in 2-fold